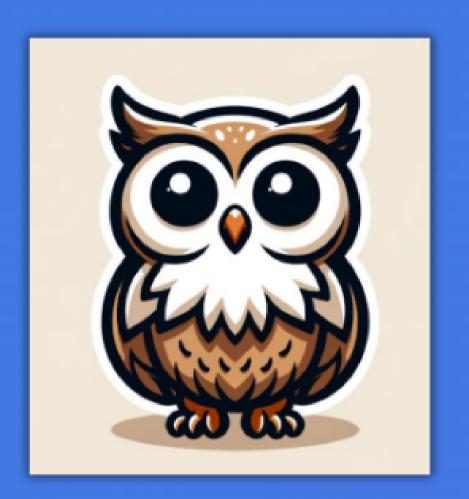

# The Optimistic Owl

Confident - Advanced - Embracing - Significant

Owls, wise and optimistic, embody expertise while maintaining an observant outlook.

Confident and proficient, you enthusiastically embrace generative Al. Anticipating significant influence, you navigate with expertise and optimism.