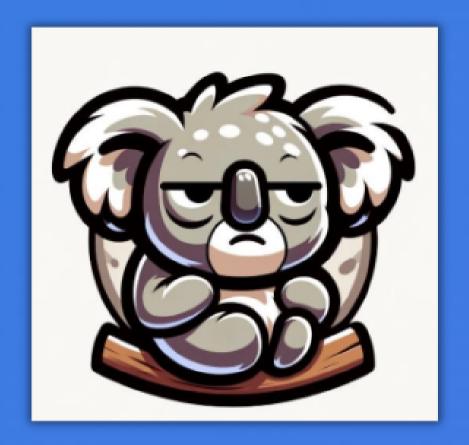

### The Cautious Koala

Cautious - Advanced - Embracing - Limited

Koalas are cautious climbers, although they exude expertise in navigating their environment with care. They are also not averse to the occasional snooze to mull things over. Despite advanced skills, you approach generative AI cautiously. Embracing its potential, you predict limited influence on your current work position and career.