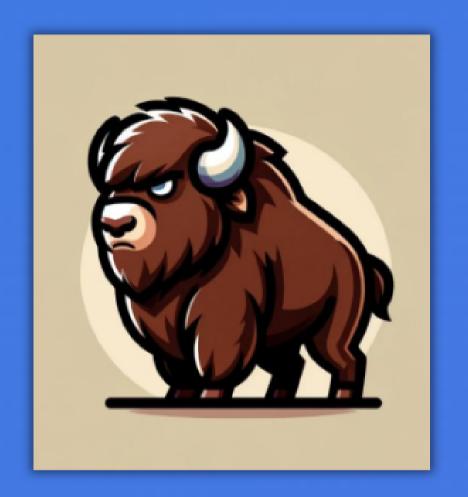

#### The Bold Bison

Confident - Novice - Sceptical - Significant

The Bison is bold and pragmatic in their actions but can remain headstrong and unconvinced until something proves its worth.

Confident despite novice skills, you hold a sceptical view on generative Al. Anticipating significant influence, you navigate with caution.