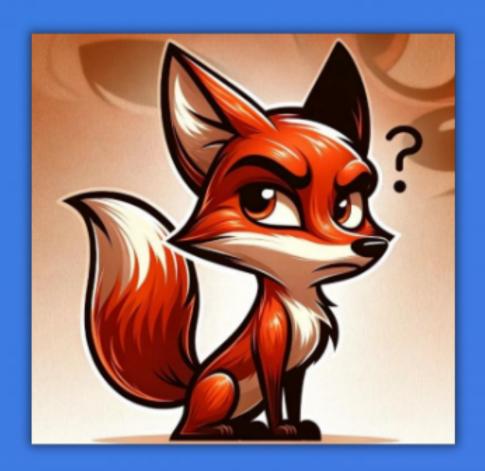

# The Sceptical Fox

Cautious - Advanced - Sceptical - Limited

Foxes are clever and known for their hesitant behaviour, questioning their surroundings with a cautious approach. With advanced skills, you approach generative Al cautiously, questioning its implications.

Anticipating limited influence, you maintain a reserved outlook.