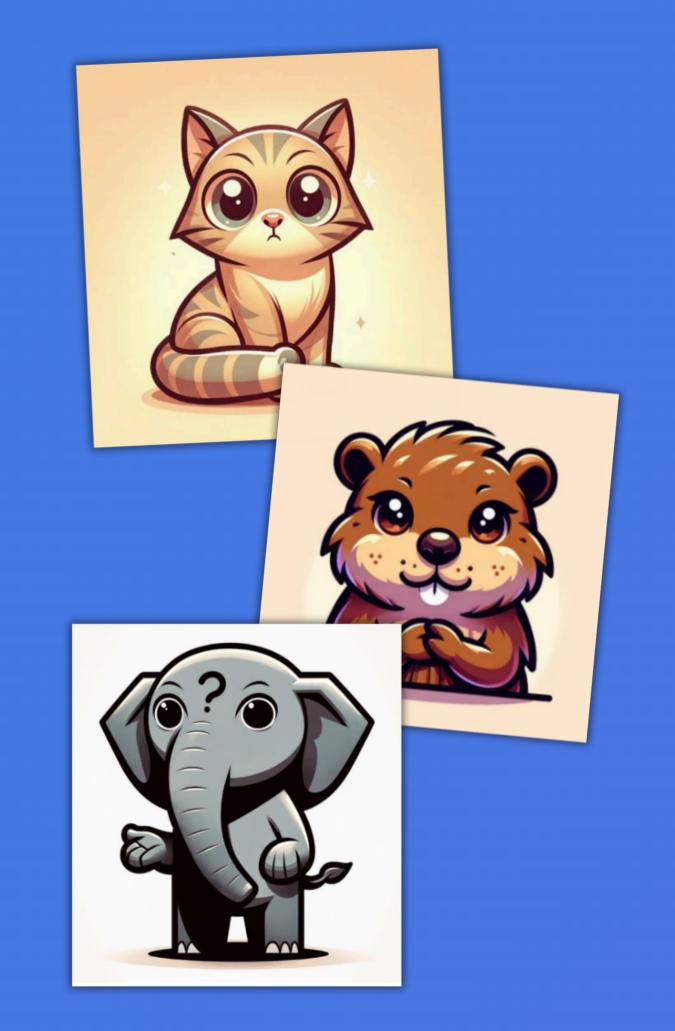

#### The Cautious Cat

Cautious - Novice - Sceptical - Limited

Cats are known for their cautious and curious nature, exploring their surroundings with careful consideration. You approach generative Al cautiously, acknowledging your novice skills. Sceptical about its implications, you foresee limited influence on your current work position and career path.

### The Attentive Beaver

Cautious - Novice - Sceptical - Significant

Beavers are pioneers in constructing their intricate dams, displaying diligent yet pioneering behaviour. Taking a cautious stance, your novice skills align with a sceptical outlook. Despite scepticism, you anticipate significant influence on your work position and career paths.

### The Questioning Elephant

Cautious - Advanced - Sceptical - Significant

Elephants, wise and cautious, embody suspicions of all things they do not know while navigating their surroundings with expertise. Proficient with advanced skills, you remain cautious and sceptical about generative Al. Despite reservations, you predict significant influence on your work and career.