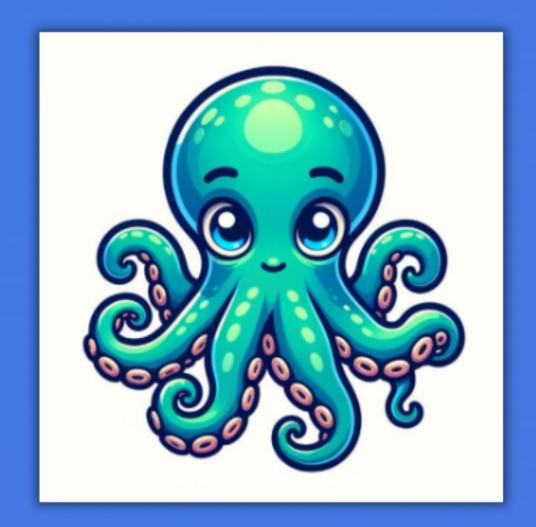

### The Open Octopus

Cautious - Novice - Embracing - Significant

Octopuses explore the depths of the ocean with a free mind, aligning exploration and a curious approach. Cautiously embracing generative Al with novice skills, you maintain an open and positive attitude. Expecting significant influence, you actively explore its benefits.