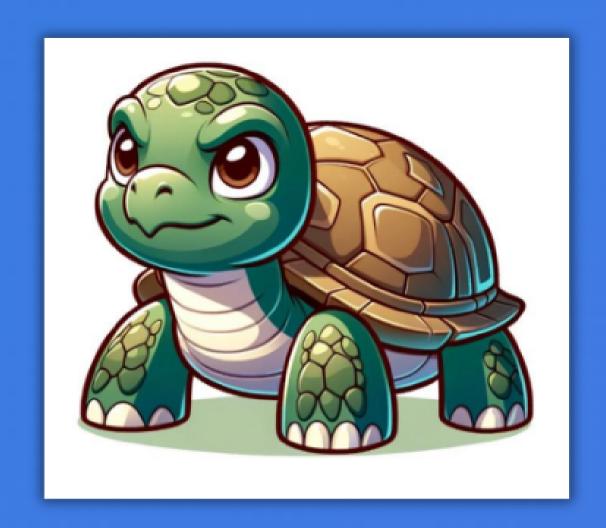

### The Tootling Turtle

Cautious - Novice - Embracing - Limited

Turtles are known for their slow exploration, representing a tentative yet steadfast approach. Exploring generative AI cautiously with novice skills, you embrace its potential. However, you foresee limited influence on your current work position and career path.