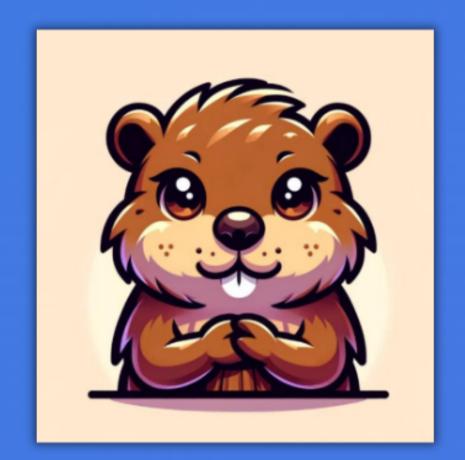

### The Attentive Beaver

Cautious - Novice - Sceptical - Significant

Beavers are pioneers in constructing their intricate dams, displaying diligent yet pioneering behaviour. Taking a cautious stance, your novice skills align with a sceptical outlook. Despite scepticism, you anticipate significant influence on your work position and career paths.