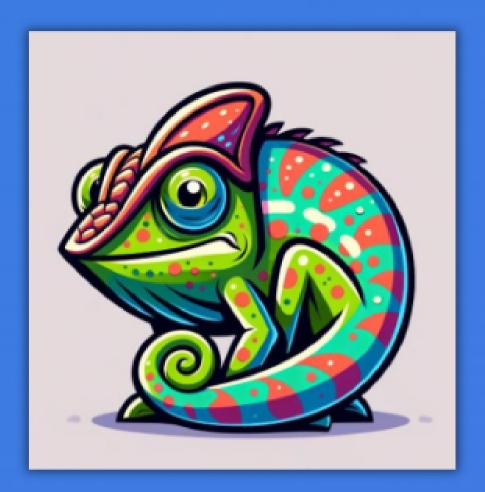

#### The Confident Chameleon

Confident - Novice - Sceptical - Limited

Chameleons, despite being in new and varied environments, exude confidence and above all adaptability. Feeling confident despite novice skills, you maintain scepticism toward generative Al and expecting limited influence, you approach its usage with care.