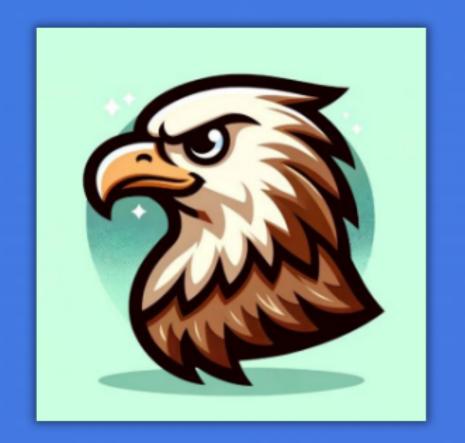

### The Exploring Eagle

Cautious - Advanced - Embracing - Significant

Eagles, known for their expertise in soaring through the skies, embody an adventurous approach combined with climbing high to see the wood for the trees. Proficient with advanced skills, you cautiously embrace generative Al's potential. Expecting significant influence, you actively explore its benefits.