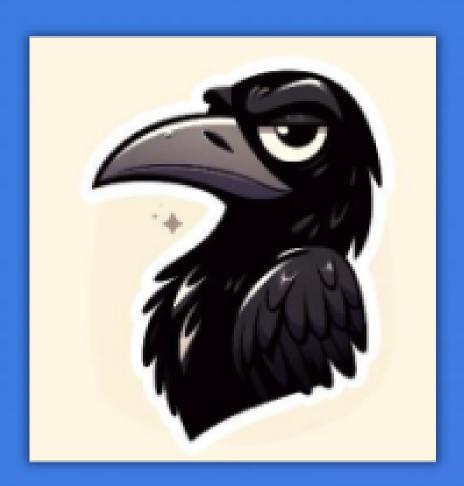

### The Careful Crow

Confident - Advanced - Sceptical - Limited

Crows, confident and sceptical, display intelligence while approaching situations with caution. Confident and proficient with advanced skills, however this is balanced with a scepticism toward generative Al and its impact.