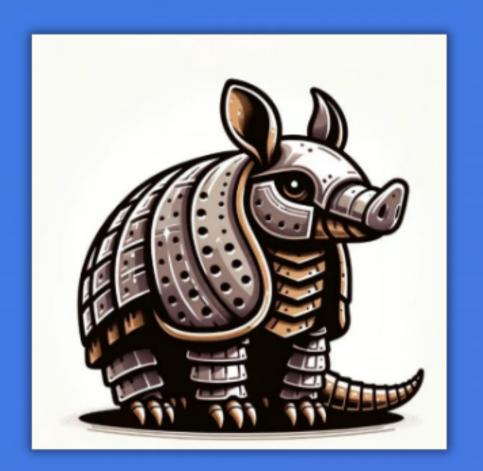

# The Adept Armadillo

Confident - Advanced - Sceptical - Significant

Armadillos, adept and cautious, symbolize skilful navigation in the face of doubt.

Confident with advanced skills, you still hold a sceptical view on generative Al and its impact.

Despite scepticism, you foresee significant influence and navigate this adeptly.