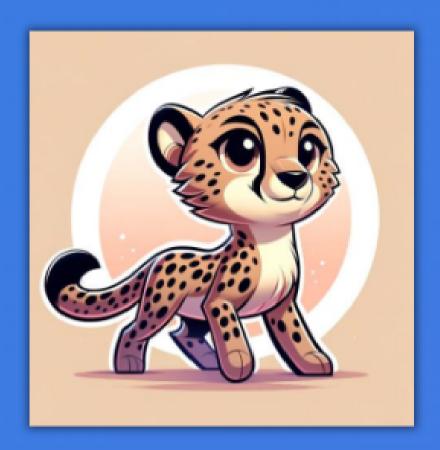

## The Composed Cheetah

Confident - Novice - Embracing - Limited

Cheetahs, confident and fast explorers even in the face of new tasks, symbolize a swift and positive approach to their actions. Confident with novice skills, you actively embrace generative Al. However, you foresee limited influence on your current work position and career.